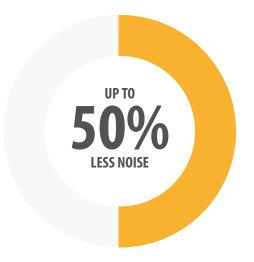

## Acoustics. Well less acoustics.

The Lumon Glazing leaves you the unobstructed view to the outdoors without having to suffer the excessive noise. The noise insulation gets up to 27 decibels meaning -50% of what we hear on the balcony. It's even bigger inside the condo.