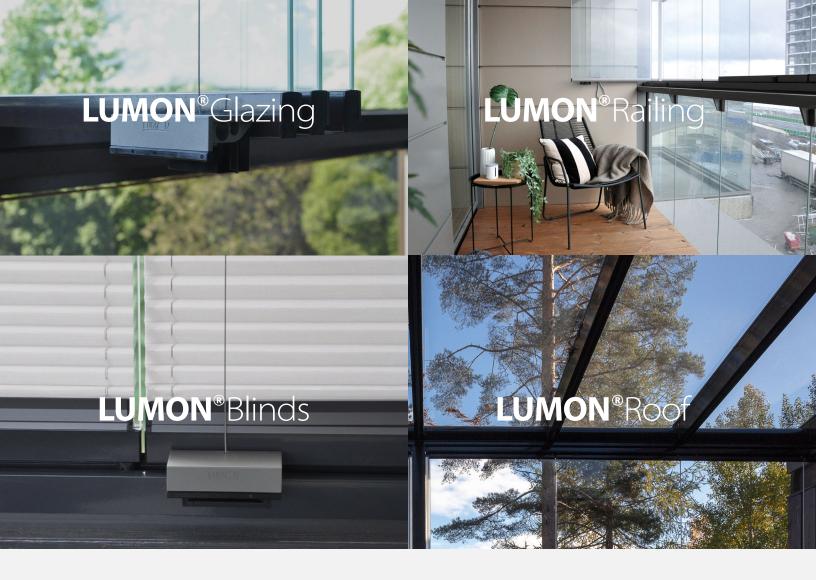

#### **LUMON**® Glazing

All the experience of the world's most installed balcony glazing systems worldwide just got all packed into one single system.
The all new Lumon Glazing.
Redefined. Redesigned. Rediscover.

#### **LUMON**®Blinds

We designed the most bright balcony glazing products ever. But sometimes you want them to be less bright.

The smart Lumon Blinds provide privacy and protect your balcony or terrace from direct sunlight, making the outdoor space more comfortable. Our blinds fits seamlessly to all our products: Lumon Glazing, Lumon Railing and Lumon Roof.

#### **LUMON**® Railing

With a focus on both design and engineering, the Lumon Railing system's lightweight but robust materials offer durability and functionality while giving your building an elegant, modern appearance.

#### **LUMON**®Roof

Designed for backyards, penthouses, rooftops, ground floors, restaurants and integrates perfectly with our Lumon Glazing systems.

In fact they were made to match each others.

Made for harsh winter conditions, snow load, wind and the summer heat. Tested accordingly in real-life.