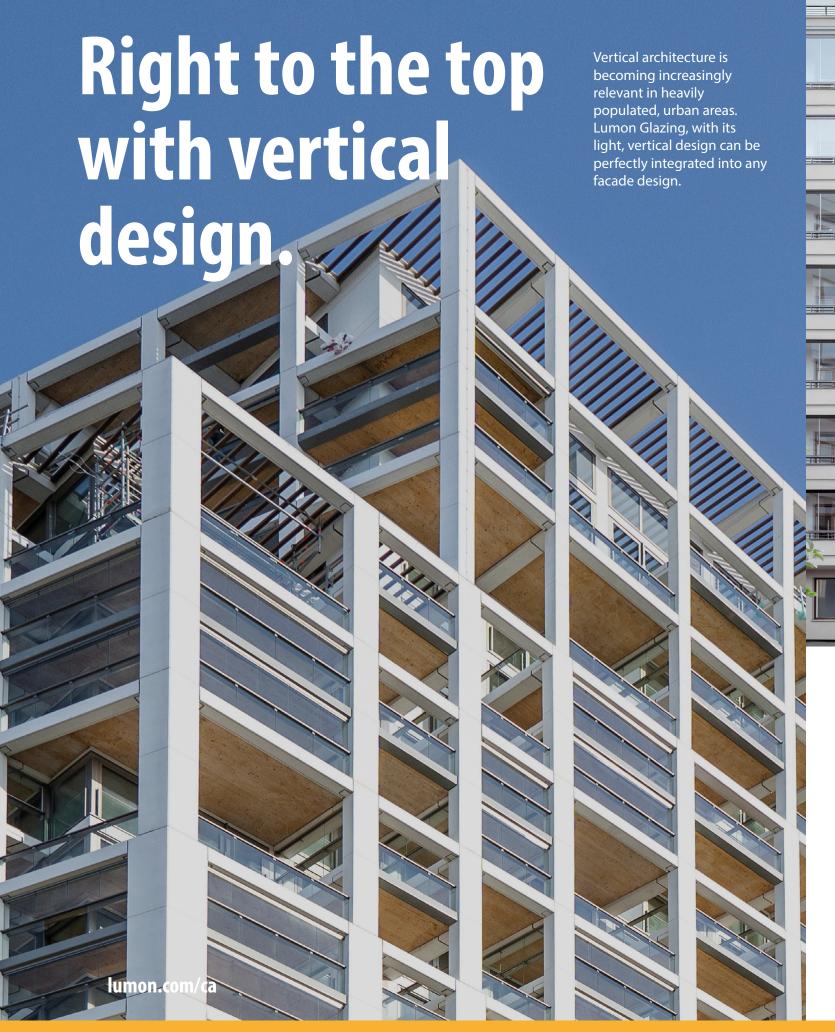

#### **LUMON**® Railing

With a focus on both design and engineering, the Lumon Railing system's lightweight but robust materials offer durability and functionality while giving your building an elegant, modern appearance.

Lumon has designed a building facade that fits the Lumon Railing to the Lumon Glazing seamlessly and functionally, without any need for additional parts.