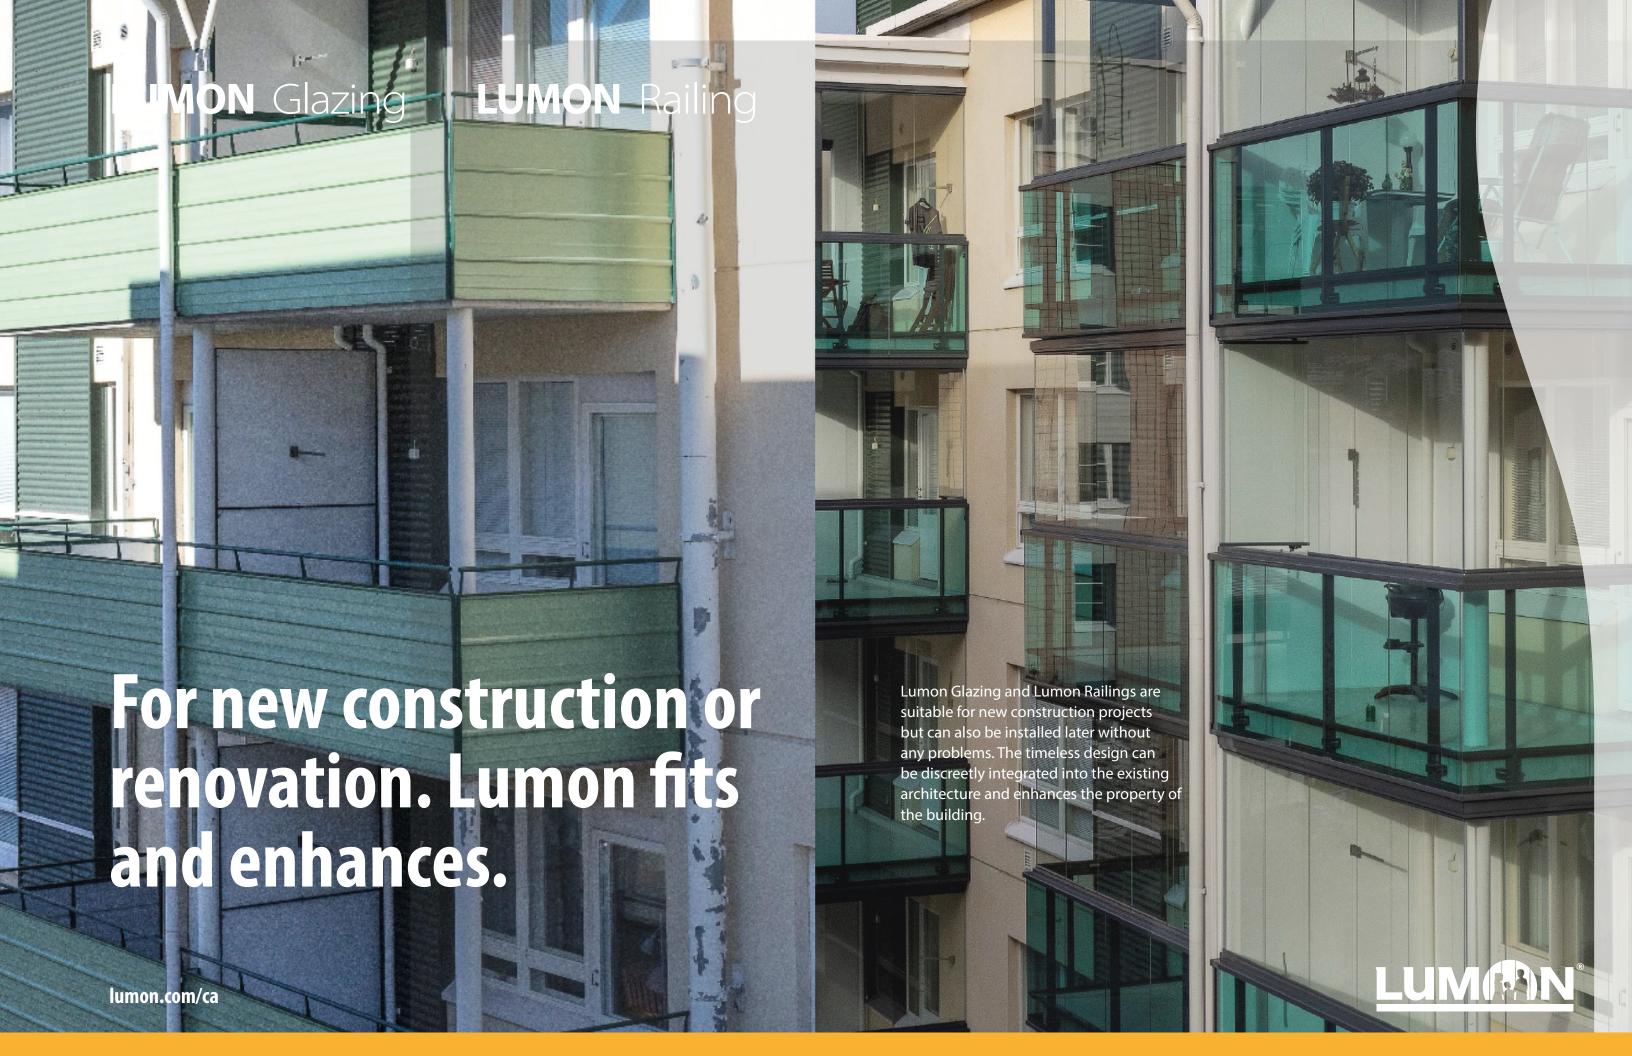

## Facade renovation. Either remodeling or respecting the old.

Balcony glazing is easy to acquire at the same time for the entire condominium. The procurement process is easy for the customer and the installation is successful all year round. The appearance of the whole house is ensured by a well-kept and modern look thanks to the balcony glazing. Older property rejuvenates in the eyes.

The old balcony faade can be refurbished to match the style of the building by upgrading the balcony railings and integrating the balcony glazing. The size of the balcony remains the same, but the coloring of the railings, the new surface

materials and details give a new look, however, so that the reform merges into a common entity.

Our standard solutions are tailored to individual balcony solutions and real estate in different periods. Check out the renovation projects that have already been implemented in our gallery.