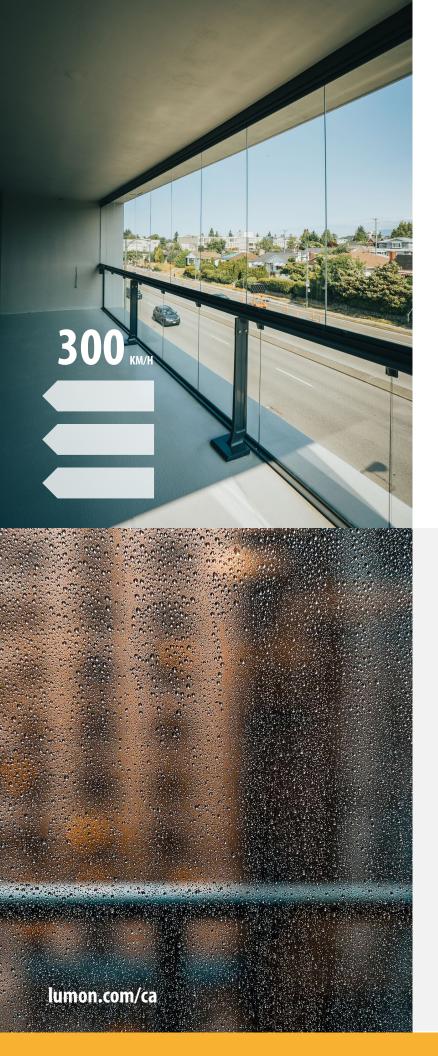

#### Wind load

CCMC's testing supports the positive results of extensive engineering done in Finland, where Lumon balcony glazing has been proven to withstand winds of up to 300 km/h – an important consideration for Canadian high rise buildings.