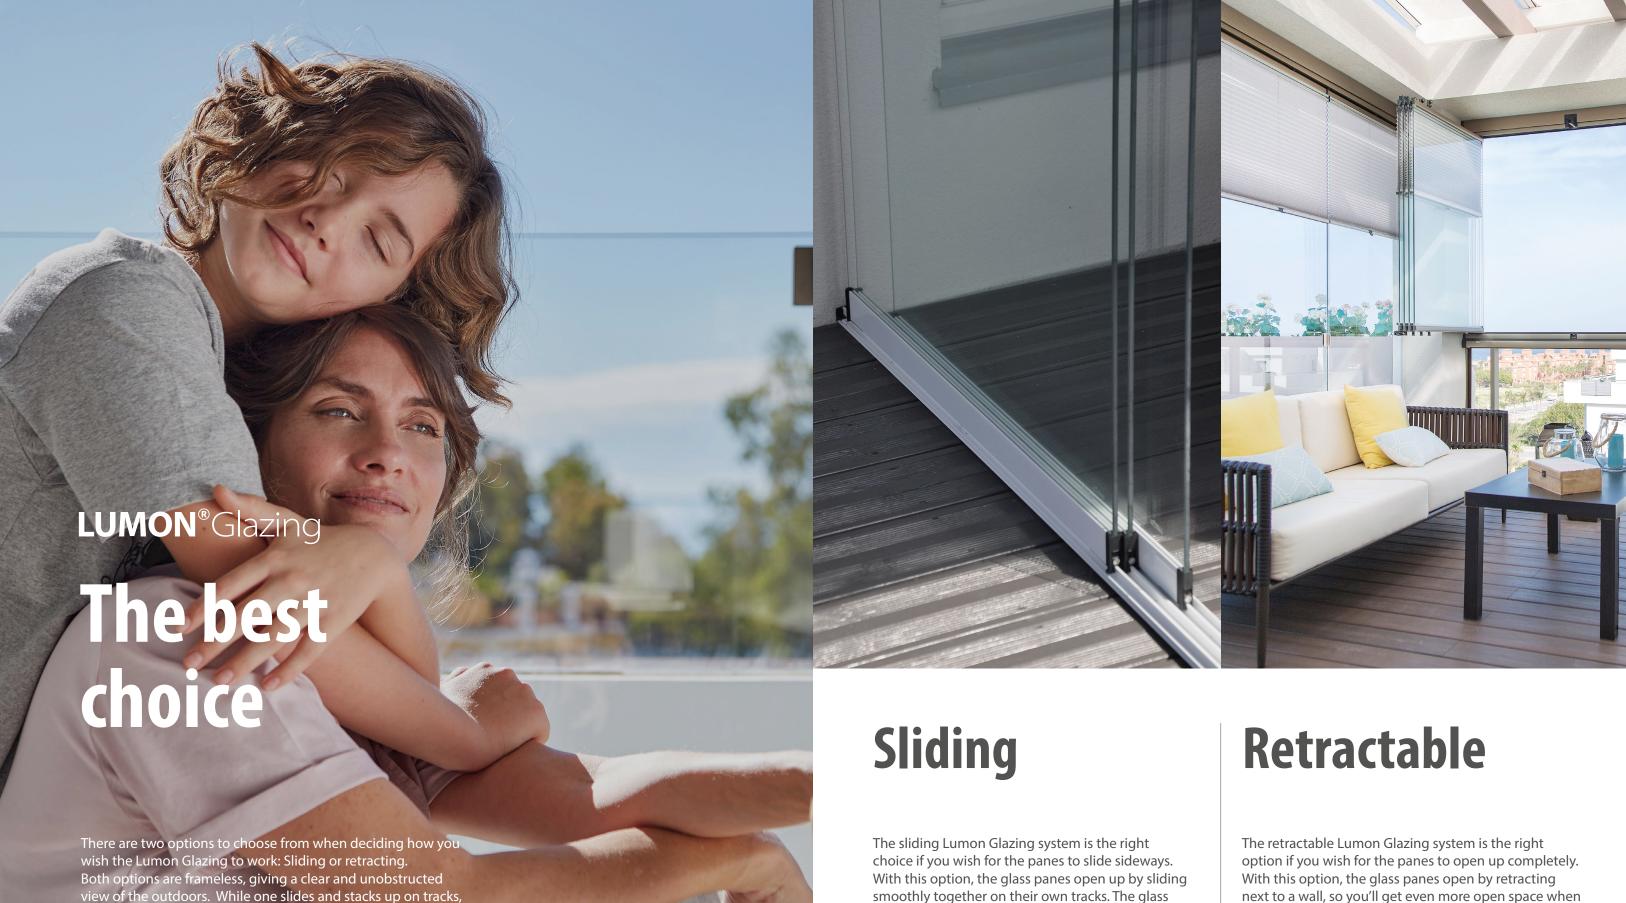

the other retracts and opens completely next to a wall. Both are

needs. You can choose one option or a combination of both.

- Our experts will help you choose the best option to fit the project

excellent options, both are high-end quality

smoothly together on their own tracks. The glass panes then stack up on one end, ensuring you can enjoy your outdoor views without obstruction. For an easier cleaning purpose the sliding option is recommended for ground floors, "walk-trough" places or topfloors, where you can access both sides. Ask us for more info.

next to a wall, so you'll get even more open space when desired.

**LUMON**® Glazing