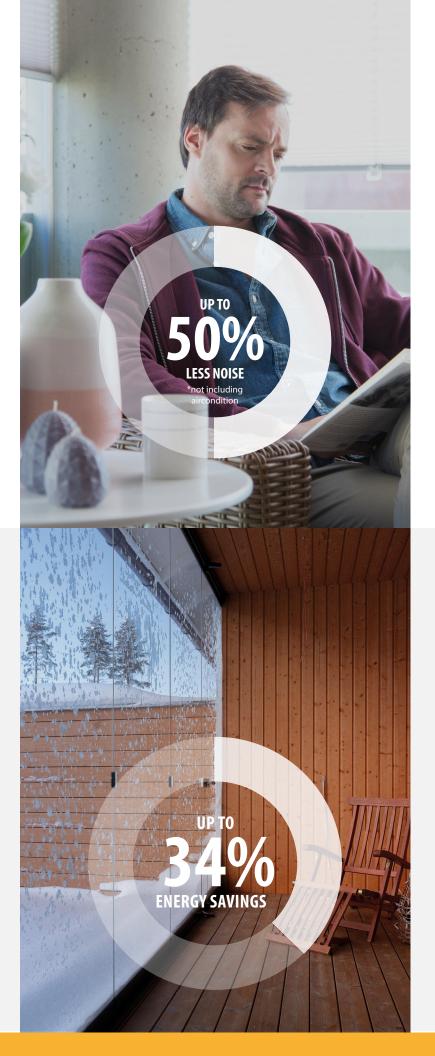

## Acoustics. Well less acoustics.

The Lumon Glazing leaves you the unobstructed view to the outdoors without having to suffer the excessive noise. The noise insulation gets up to 27 decibels meaning -50% of what we hear on the balcony. It's even bigger inside the condo.

By adding additional thermal insulation. You can save up to 34% on energy costs over time for rooms behind the glazed space.