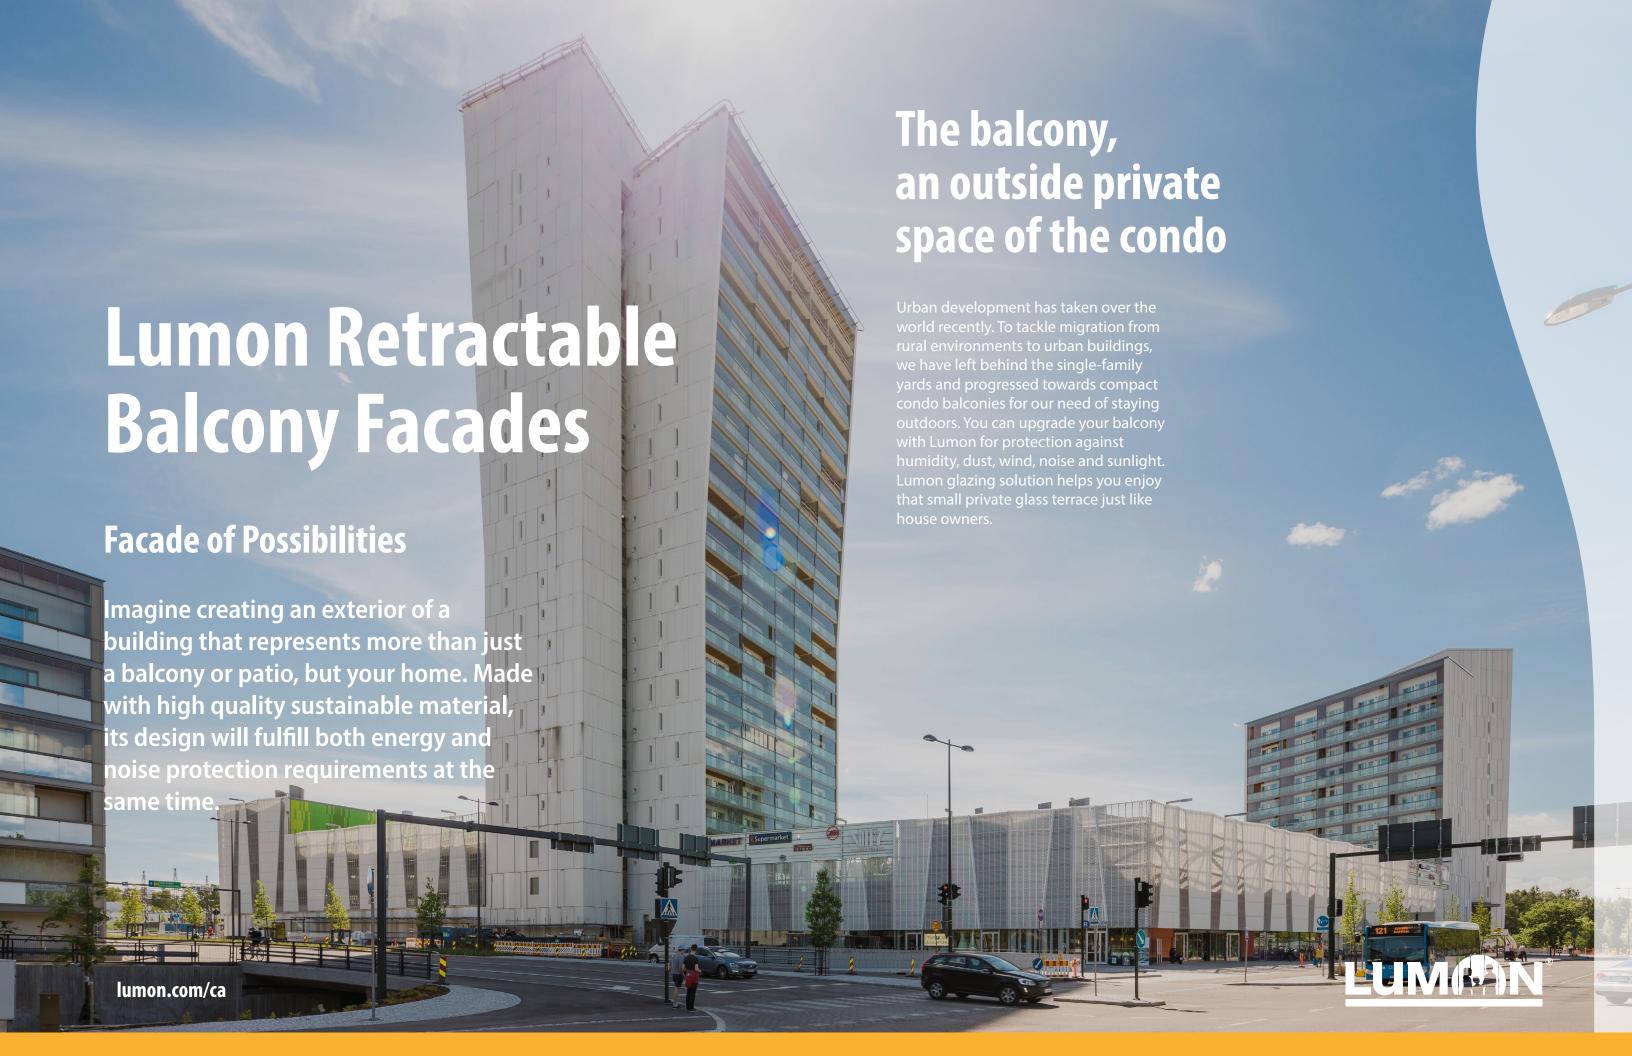

## Facade renovation. Either remodeling or respecting the old.

Balcony glazing is easy to acquire at the same time for the entire condominium. The procurement process is easy for the customer and the installation is successful all year round. The appearance of the whole house is ensured by a well-kept and modern look thanks to the balcony glazing. Older property rejuvenates in the eyes.

The old balcony faade can be refurbished to match the style of the building by upgrading the balcony railings and integrating the balcony glazing. The size of the balcony remains the same, but the coloring of the railings, the new surface

materials and details give a new look, however, so that the reform merges into a common entity.

Our standard solutions are tailored to individual balcony solutions and real estate in different periods. Check out the renovation projects that have already been implemented in our gallery.